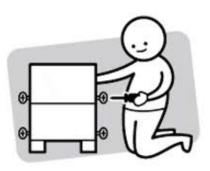

### Step 1

4 x H2

- Open the zip to take out 4 x H1 and 4 x H2 from Sofa (P1) Bottom.
- Close the zip.

- Screw4 x legs(H1) and 4 x washers(H2)to Sofa (P1) Bottom as shown

Sofa Bed to Sofa