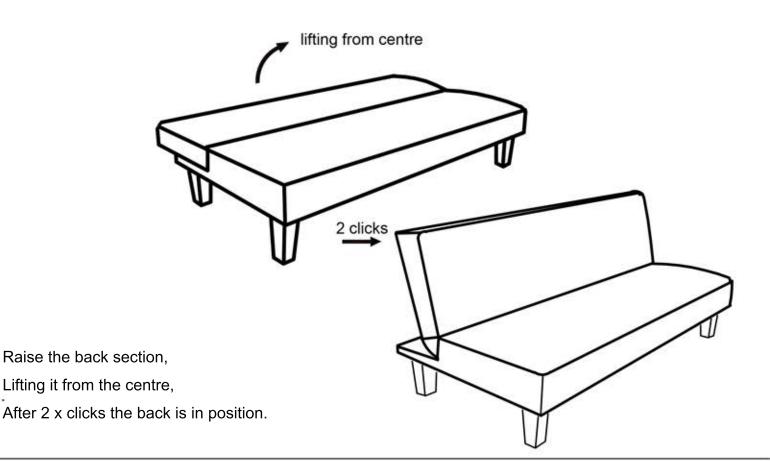

### Step 1

4 x H2

- Open the zip to take out 4 x H1 and 4 x H2 from Sofa (P1) Bottom.
- Close the zip.

- Screw4 x legs(H1) and 4 x washers(H2)to Sofa (P1) Bottom as shown

Sofa Bed to Sofa

#### Step 4

bring the back section forward to unlock the seat, then slowly lower it towards the floor