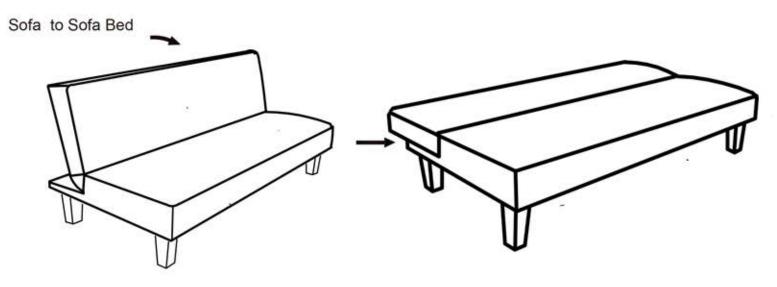

### Step 1

4 x H2

- Open the zip to take out 4 x H1 and 4 x H2 from Sofa (P1) Bottom.
- Close the zip.

- Screw4 x legs(H1) and 4 x washers(H2)to Sofa (P1) Bottom as shown

Sofa Bed to Sofa