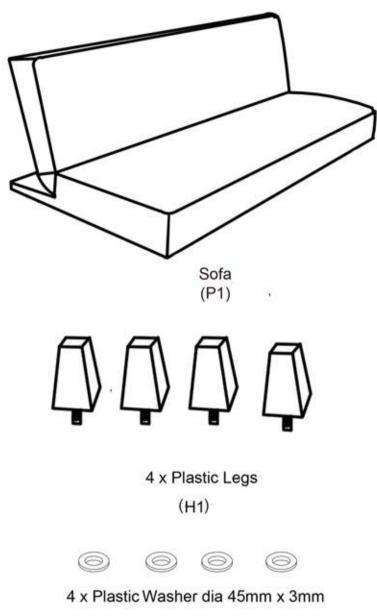

## What you need

to assemble the product

(H2)

### Step 1

4 x H2

- Open the zip to take out 4 x H1 and 4 x H2 from Sofa (P1) Bottom.
- Close the zip.

- Screw4 x legs(H1) and 4 x washers(H2)to Sofa (P1) Bottom as shown

Sofa Bed to Sofa