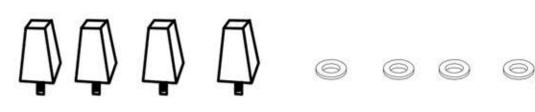

### Step 1

4 x H2

- Open the zip to take out 4 x H1 and 4 x H2 from Sofa (P1) Bottom.
- Close the zip.

- Screw4 x legs(H1) and 4 x washers(H2)to Sofa (P1) Bottom as shown

Sofa Bed to Sofa