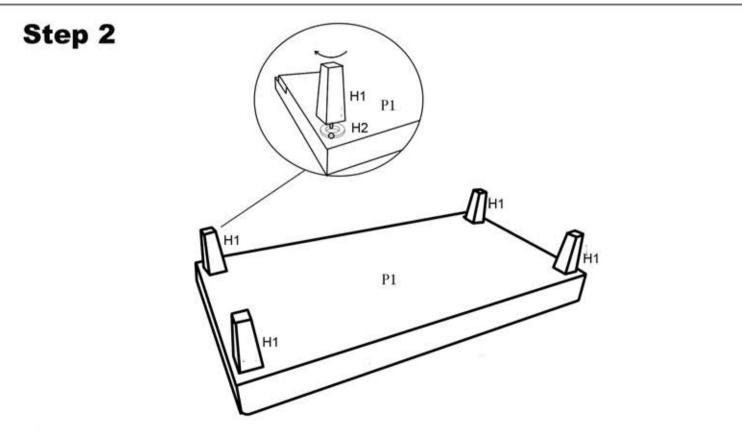

### Step 1

4 x H2

- Open the zip to take out 4 x H1 and 4 x H2 from Sofa (P1) Bottom.
- Close the zip.

- Screw4 x legs(H1) and 4 x washers(H2)to Sofa (P1) Bottom as shown

Sofa Bed to Sofa