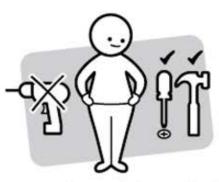

# **Useful Information**

- ! Never use power tools unless specifically instructed. They can damage your components or hardware if used incorrectly.
- ! The most common mistakes made during assembly are using the wrong hardware or getting components back to front.
- ! Always use a soft surface (such as carpet or cardboard) when assembling your product to avoid scratching or damaging the surface of the product.
- ! Bulky items such as wardrobes and bunk beds should be assembled in the room they will be used in as they may not fit through a door once assembled.
- ! Never use any glue until you are certain that the parts belong together.
- ! Periodically check and re-tighten all fasteners. Check the product care label or website for product care instructions.
- ! If you are having any difficulties assembling your product, missing any hardware or components please visit our website Help Centre for further assistance.