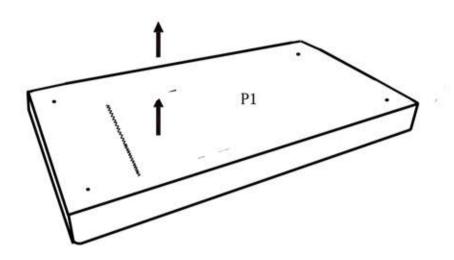

### Step 1

4 x H2

- Open the zip to take out 4 x H1 and 4 x H2 from Sofa (P1) Bottom.
- Close the zip.

- Screw4 x legs(H1) and 4 x washers(H2)to Sofa (P1) Bottom as shown

Sofa Bed to Sofa