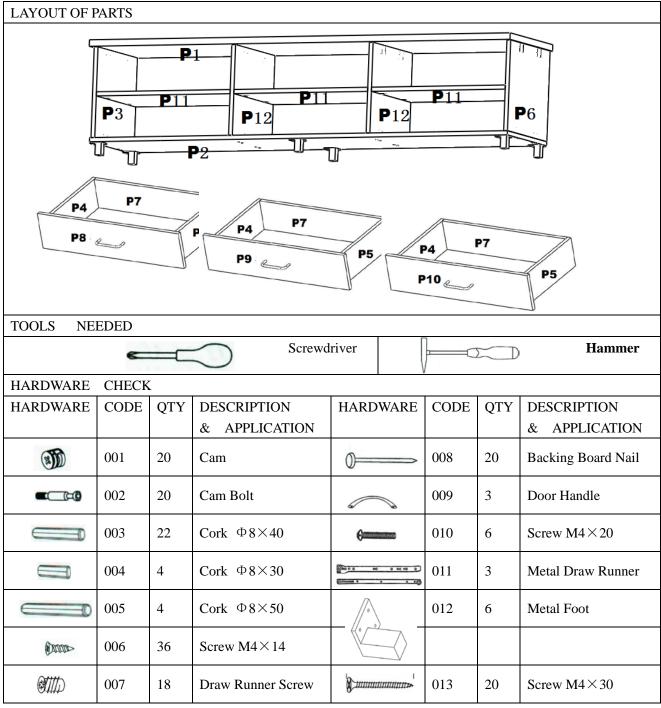

## HEQS Wholesale group

## **Assembly Instructions**

## Redfern Tech TV Unit



## Please follow these Assembly Instructions

This will save you time, make assembly easier and prevent possible damages to your furniture. Please note that correct assembly is your responsibility and our warranty does not cover damages as a result of incorrect assembly procedures.

We recommend that the unit is assembled on a soft surface such as carpet. Please make sure you have plenty of space for assembly and have a damp rug to clean the furniture if necessary. Please make sure that two people are available during assembly.