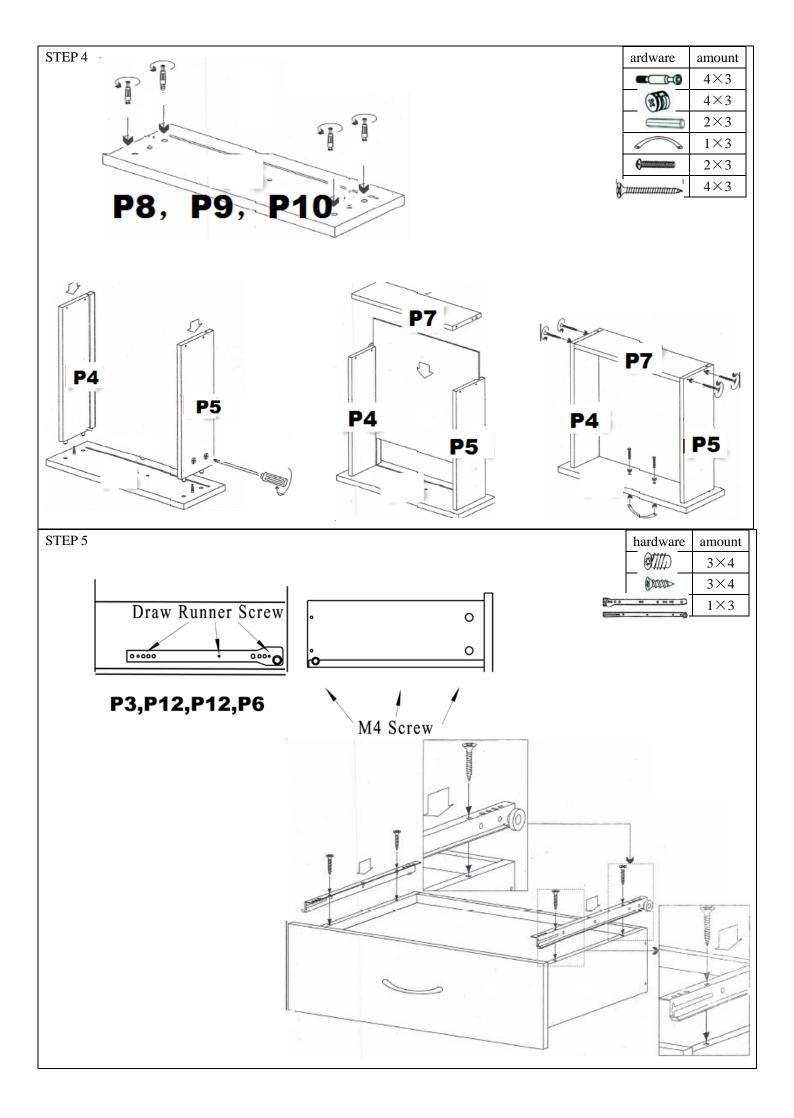

## HEQS Wholesale group

## **Assembly Instructions**

## Redfern Tech TV Unit



## Please follow these Assembly Instructions

This will save you time, make assembly easier and prevent possible damages to your furniture. Please note that correct assembly is your responsibility and our warranty does not cover damages as a result of incorrect assembly procedures.

We recommend that the unit is assembled on a soft surface such as carpet. Please make sure you have plenty of space for assembly and have a damp rug to clean the furniture if necessary. Please make sure that two people are available during assembly.