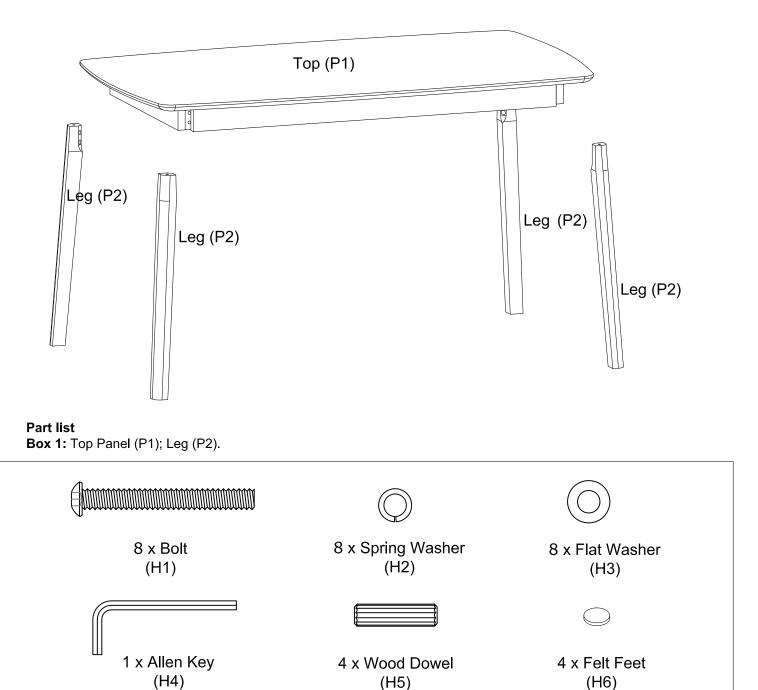

### **Assembly checklist**

Read through the instructions carefully before you begin.

Make sure you have all the required tools. Never use power tools unless instructed.

Identify and lay out all of the components before you begin assembly.