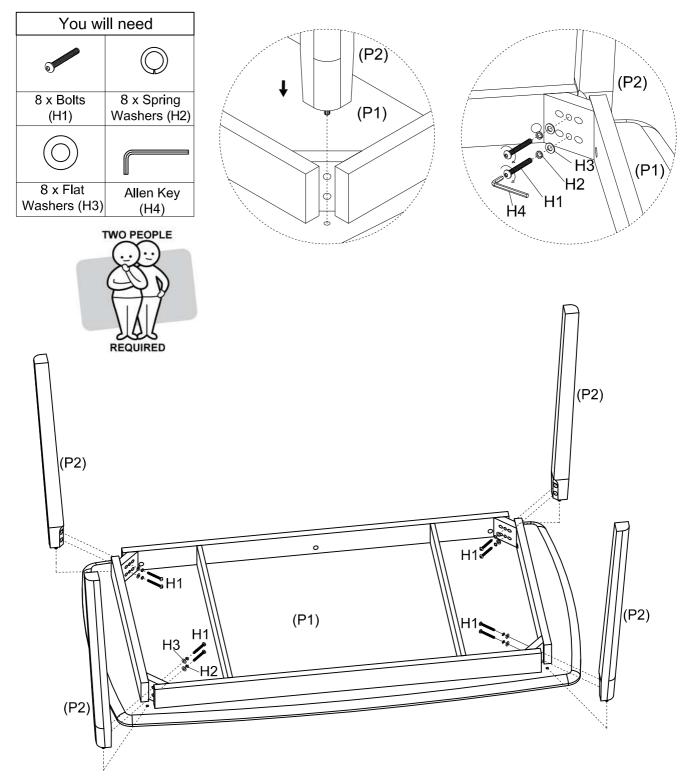

### Step 2

Attach Leg (P2) onto Top (P1) using 2 x Bolts (H1), 2 x Flat Washers (H3) and 2 x Spring Washers (H2). Tighten the bolt with Allen Key (H4). Repeat three times for all Legs (P2).