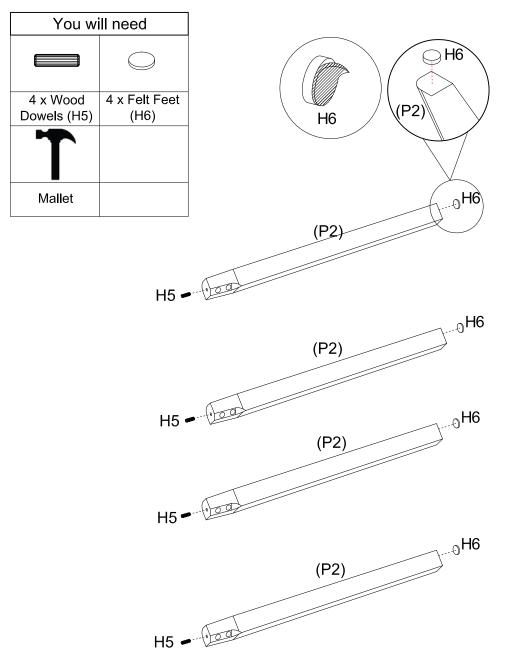

### Step 1

Insert each Wood Dowel (H5) into leg (P2). Attach each Felt Feet (H6) onto Leg (P2).

www.fantasticfurniture.com.au