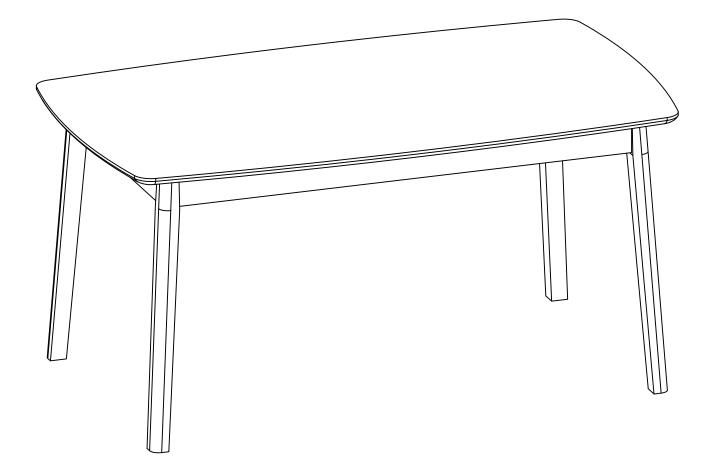

### Step 1

Insert each Wood Dowel (H5) into leg (P2). Attach each Felt Feet (H6) onto Leg (P2).

www.fantasticfurniture.com.au

### Step 2

Attach Leg (P2) onto Top (P1) using 2 x Bolts (H1), 2 x Flat Washers (H3) and 2 x Spring Washers (H2). Tighten the bolt with Allen Key (H4). Repeat three times for all Legs (P2).